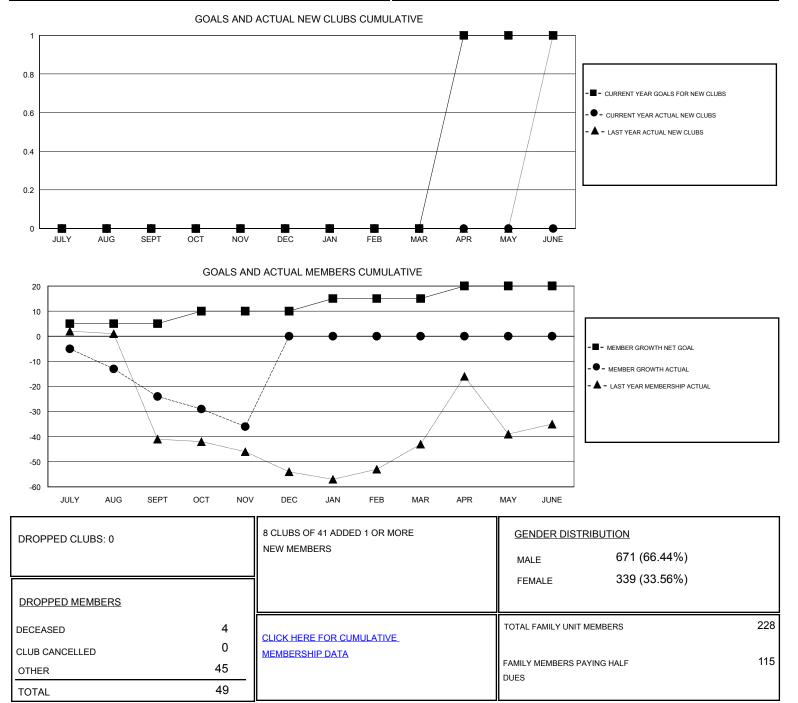

## MONTHLY MEMBERSHIP PROGRESS REPORT

District 11 B1

Results as of: 11/30/2019

| GMT:                  | LOCATION MICHIGAN |           |               |                       |                           |                         | GMT CA                                             |
|-----------------------|-------------------|-----------|---------------|-----------------------|---------------------------|-------------------------|----------------------------------------------------|
| Clubs                 |                   |           |               | Members               |                           |                         |                                                    |
| RESULTS FOR 2019-2020 |                   |           |               | RESULTS FOR 2019-2020 |                           |                         |                                                    |
| QUARTER               | NEW CLUB GOAL     | NEW CLUBS | DROPPED CLUBS | QUARTER               | MEMBER GROWTH NET<br>GOAL | MEMBER GROWTH<br>ACTUAL | DROPPED<br>MEMBERS ACTUAL<br>(including transfers) |
| JULY/AUG/SEPT         | 0                 | 0         | 0             | JULY/AUG/SEPT         | 5                         | 9                       | 33                                                 |
| OCT/NOV/DEC           | 0                 | 0         | 0             | OCT/NOV/DEC           | 5                         | 7                       | 16                                                 |
| JAN/FEB/MAR           | 0                 | 0         | 0             | JAN/FEB/MAR           | 5                         | 0                       | 0                                                  |
| APR/MAY/JUNE          | 1                 | 0         | 0             | APR/MAY/JUNE          | 5                         | 0                       | 0                                                  |